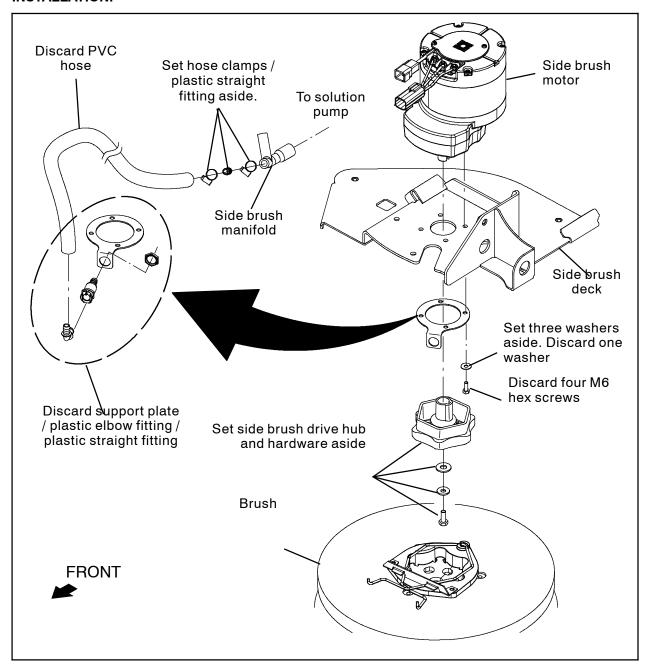

### **INSTALLATION:**

FIG. 1

- 1. Remove the side brush drive hub from the side brush assembly. Set the side brush drive hub and mounting hardware aside. (Fig. 1)
- Remove the support plate from the side brush assembly. Set three flat washers aside.
  Discard the four M6 hex screws, the support plate / fittings, and one flat washer. (Fig. 1)
- 3. Disconnect the PVC hose from the straight fitting installed on the support plate. (Fig. 1)
- Disconnect the solution supply PVC hose from the side brush manifold. Set both hose clamps and the plastic straight fitting aside. (Fig. 1)