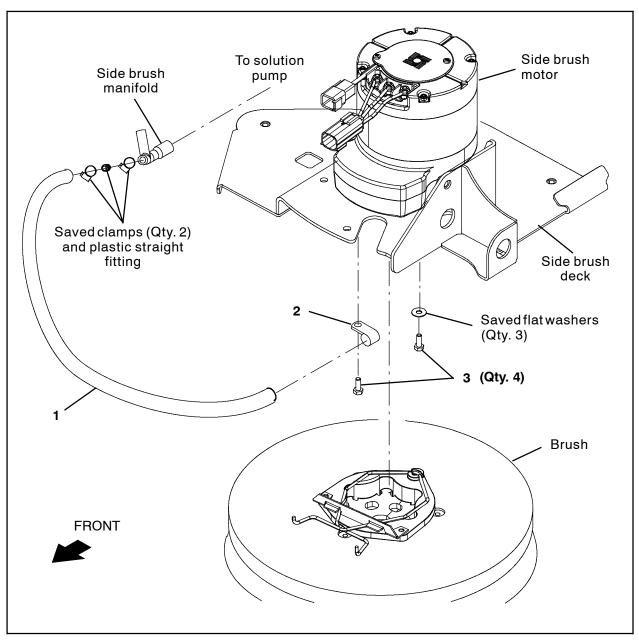

- Insert the plastic straight fitting into the new 39 in. (991 mm) PVC hose (1) and use a saved hose clamp to secure the fitting inside the PVC hose. (Fig. 2)
- 6. Use the remaining saved hose clamp to connect the 39 in. (991 mm) PVC hose (1) to the side brush manifold. (Fig. 2)
- 7. Use three M6 hex screws (3) and saved flat washers to secure the side brush motor to the side brush deck. (Fig. 2)
- 8. Route the 39 in. PVC down underneath the side brush assembly. (Fig. 2)

- Slide the cable clamp (2) onto the loose end of the 39 in. (991 mm) PVC hose (1) and position the cable clamp so approximately 0.25 in. (7 mm) of the PVC hose protrudes from the cable clamp. (Fig. 2)
- Use the remaining M6 hex screw (3) to install the cable clamp (2) onto the side brush assembly. (Fig. 2)
- 11. Reinstall the brush drive hub onto the side brush assembly. (Fig. 1)